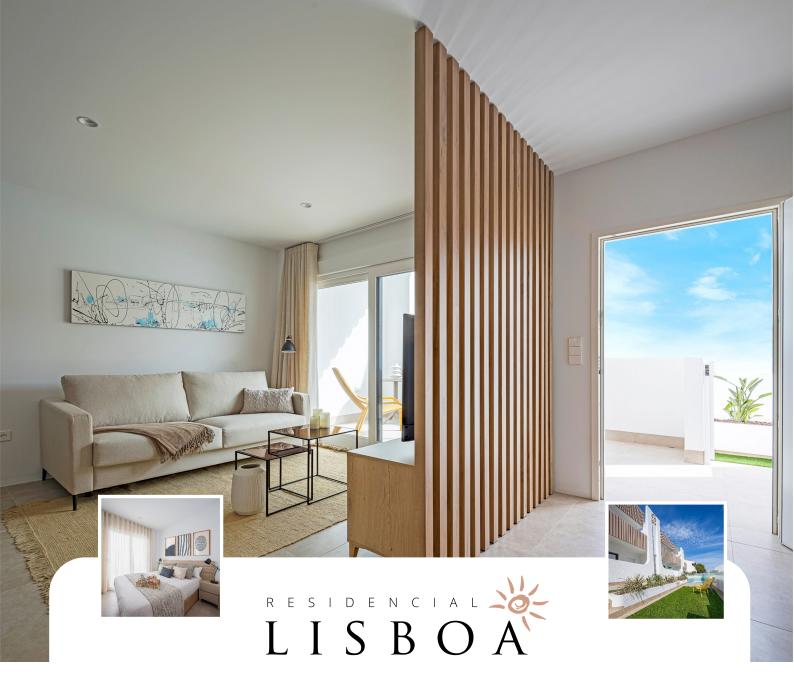

## **2 BEDROOM PILOTO KEY READY**

## **FULL FURNITURE PACK** TURN KEY READY TO MOVE INTO

- INCLUDED APPLIANCES OVEN, HOB, EXTRACTOR, DISHWASHER, MICROWAVE
- INCLUDED LIGHTING LED INTERNAL
- **INCLUDED LIGHTING EXTERNAL LED**
- **INCLUDED SHOWER SCREENS AND LED MIRRORS IN BATHROOMS**
- **INCLUDED 65' SMART T.V**
- INCLUDED LIVING PACK WITH PLATES, KNIVES FORKS ETC
- **INCLUDED LUXURY BEDDING SET IN EACH BEDROOM**
- INCLUDED UNDER GROUND GARAGE PARKING SPACE